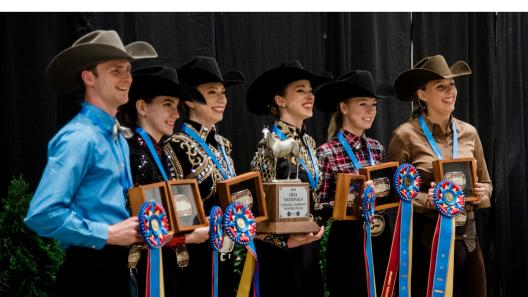

The IHSA National Championship Horse Show is the culmination of the season's competition. It showcases the best riders from qualifying shows from across the country and Canada in all levels in both team and individual competition.

Each year, more than 60,000 people tune into the live stream to watch the competition that leads up to the naming of Collegiate Cup Team, High-Point Western Team and the coveted AQHA High-Point Rider and USEF/Cacchione Cup titles.