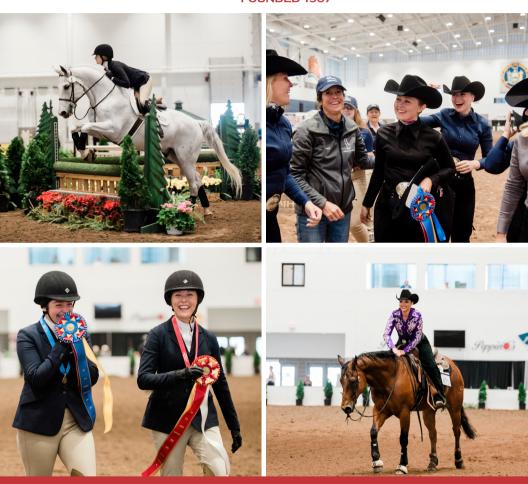

The IHSA National Championship Horse Show is the culmination of the season's competition. It showcases the best riders from qualifying shows from across the country and Canada in all levels in both team and individual competition.

Each year, more than 60,000 people tune into the live stream to watch the competition that leads up to the naming of Collegiate Cup Team, High-Point Western Team and the coveted AQHA High-Point Rider and USEF/Cacchione Cup titles.