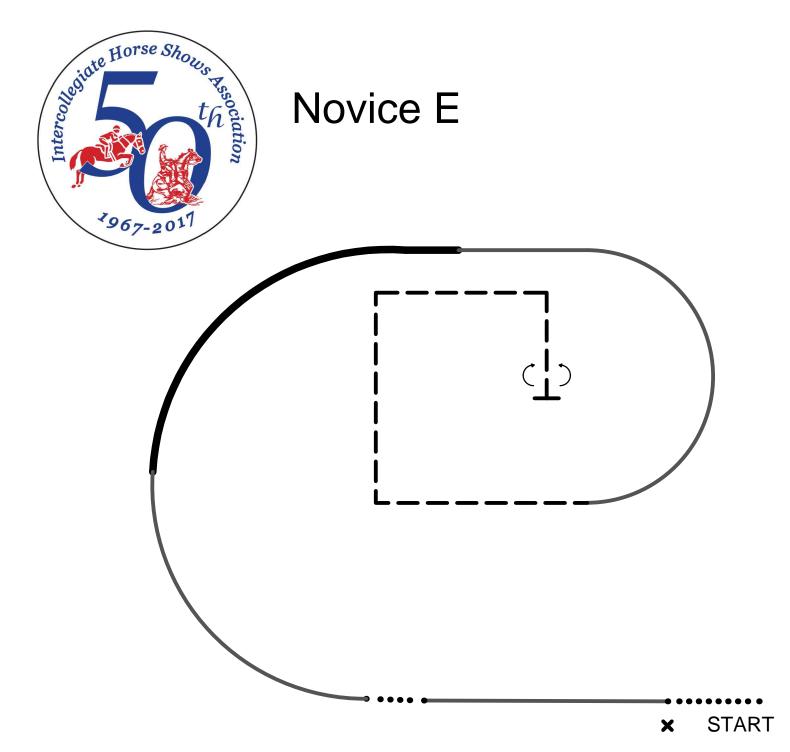

NOTE: The drawn description of this pattern is only intended for the general depiction of the pattern. Contestants should utilize the arena space to best exhibit their horses.

| <ol> <li>Walk out of line</li> <li>Lope left lead at cone</li> <li>Before arc perform a simple lead change</li> <li>Lope right lead around arc right</li> <li>Extend the lope midway around arc</li> <li>Resume normal lope around arc right</li> <li>Extended jog 3 square turns to right</li> <li>Halt, turn 180 degrees either direction</li> </ol> | Walk ······<br>Jog<br>Extended Jog<br>Lope |
|--------------------------------------------------------------------------------------------------------------------------------------------------------------------------------------------------------------------------------------------------------------------------------------------------------------------------------------------------------|--------------------------------------------|