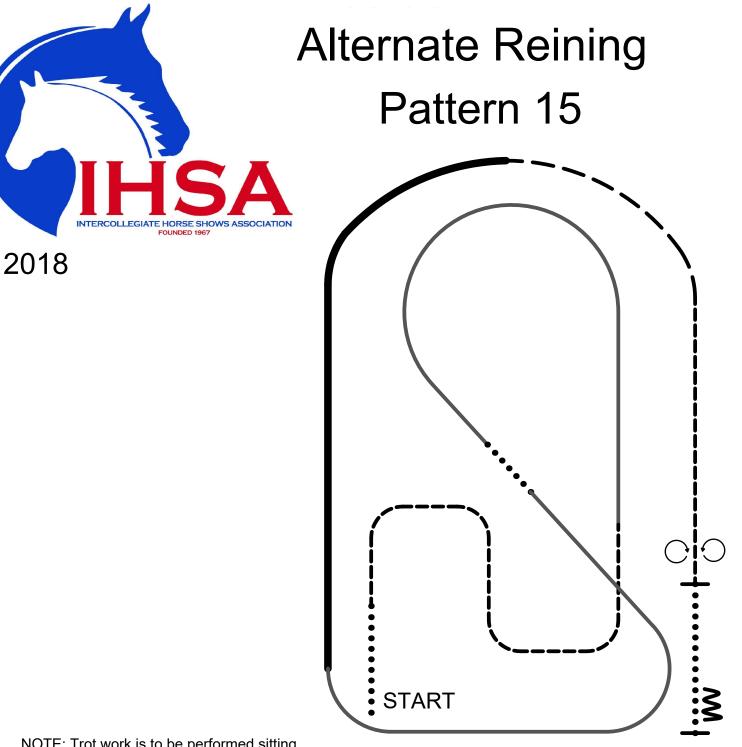

NOTE: Trot work is to be performed sitting

NOTE: A 5 point penalty will be assessed for holding the horn.

NOTE: The drawn description of this pattern is only intended for the general depiction of the pattern. Contestants should utilize the arena space to best exhibit their horses.

| <ol> <li>Walk out of line</li> <li>Trot serpentine</li> <li>Lope left lead arc and diagonal</li> <li>Perform a simple lead change</li> <li>Lope right lead arc right</li> <li>Extend the lope and arc right</li> <li>Extended jog, collect to normal jog</li> <li>Stop</li> <li>Perform a 360 degree turn both directions</li> <li>Walk</li> </ol> | Walk<br>Jog<br>Extended Jog<br>Lope<br>Extended Lope<br>Halt<br>Cone |
|----------------------------------------------------------------------------------------------------------------------------------------------------------------------------------------------------------------------------------------------------------------------------------------------------------------------------------------------------|----------------------------------------------------------------------|
|                                                                                                                                                                                                                                                                                                                                                    | Cone 🗙<br>Back Up <b>WV</b>                                          |